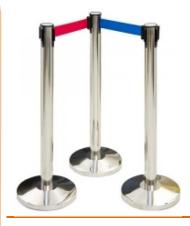

Car Wheel Lock Clamps with 3 Keys Model no: ABAXN-CWL

# **METAL DETECTOR**

Model no: ABAXN-HHMD



# CAUTION WET FLOOR CLEANING IN PROGRESS

# **FLOOR STAND**

Model no: ABAXN-PFS Color: Yellow (Plain/Printed)

ink Safety... Think ABC

### **PLASTIC CHAIN**

Model no: ABAXN-PC-R/W-S-8MM Available in 6 and 8mm Available in anchor type and S type





# **A.B.C.** BROTHERS TECH (I) PRIVATE LIMITED

"ABC HOUSE" 14/15, Shivam Estate, Nr. Ujala Circle, B/h. SBI & Deepkamal Bajaj, S. G. Highway, Sarkhej, AHMEDABAD-382210. GUJARAT, INDIA +91 79 2689 0331 / 4 / 9 +91 99099 88233, +91 99099 88198 / 7 / 6 info@abcbrothers.in www.abcbrothers.in



## Q - MANAGER

Model no: ABAXN-QM Color: Blue / Black / Red

# **UNDER VEHICLE SEARCH MIRROR**

Model no: ABAXN-UVSM Accessories: Torch / Wheel

Size: 2 ft x 1 ft

Size: 11" Diameter for Round



Think Safety... Think ABC