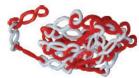

### **PLASTIC CHAIN**

Model no: ABAXN-PC-R/W-S-8MM Available in 6 and 8mm Available in anchor type and S type