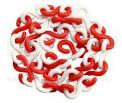

### **PLASTIC CHAIN**

Model no: ABAXN-PC-R/W-S-8MM Available in 6 and 8mm Available in anchor type and S type