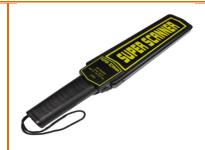

Car Wheel Lock Clamps with 3 Keys Model no: ABAXN-CWL

# **METAL DETECTOR**

Model no: ABAXN-HHMD



# CAUTION WET FLOOR CLEANING IN PROGRESS

# **FLOOR STAND**

Model no: ABAXN-PFS Color: Yellow (Plain/Printed)

ink Safety... Think ABC

### **PLASTIC CHAIN**

Model no: ABAXN-PC-R/W-S-8MM Available in 6 and 8mm Available in anchor type and S type





# **A.B.C.** BROTHERS TECH (I) PRIVATE LIMITED

"ABC HOUSE" 14/15, Shivam Estate, Nr. Ujala Circle, B/h. SBI & Deepkamal Bajaj, S. G. Highway, Sarkhej, AHMEDABAD-382210. GUJARAT, INDIA +91 79 2689 0331 / 4 / 9 +91 99099 88233, +91 99099 88198 / 7 / 6 info@abcbrothers.in www.abcbrothers.in



## Q - MANAGER

Model no: ABAXN-QM Color: Blue / Black / Red

# **UNDER VEHICLE SEARCH MIRROR**

Model no: ABAXN-UVSM Accessories: Torch / Wheel

Size: 2 ft x 1 ft

Size: 11" Diameter for Round



Think Safety... Think ABC