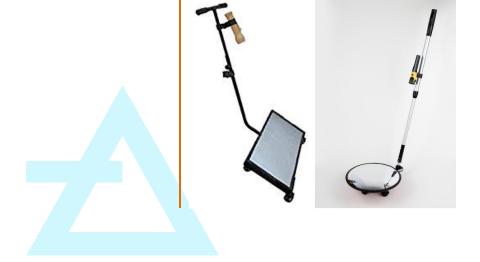

# **UNDER VEHICLE SEARCH MIRROR**

Model no: ABAXN-UVSM Accessories: Torch / Wheel

Size: 2 ft x 1 ft

Size: 11" Diameter for Round

Think Safety... Think ABC