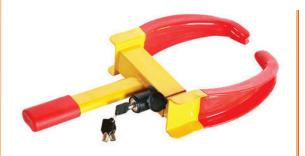

Car Wheel Lock Clamps with 3 Keys Model no: ABAXN-CWL

# **METAL DETECTOR**

Model no: ABAXN-HHMD



# CAUTION WET FLOOR CLEANING IN PROGRESS

# **FLOOR STAND**

Model no: ABAXN-PFS Color: Yellow (Plain/Printed)

ink Safety... Think ABC

### **PLASTIC CHAIN**

Model no: ABAXN-PC-R/W-S-8MM Available in 6 and 8mm Available in anchor type and S type





# **A.B.C.** BROTHERS TECH (I) PRIVATE LIMITED

"ABC HOUSE" 14/15, Shivam Estate, Nr. Ujala Circle, B/h. SBI & Deepkamal Bajaj, S. G. Highway, Sarkhej, AHMEDABAD-382210. GUJARAT, INDIA +91 79 2689 0331 / 4 / 9 +91 99099 88233, +91 99099 88198 / 7 / 6 info@abcbrothers.in www.abcbrothers.in



## Q - MANAGER

Model no: ABAXN-QM Color: Blue / Black / Red

# **UNDER VEHICLE SEARCH MIRROR**

Model no: ABAXN-UVSM Accessories: Torch / Wheel

Size: